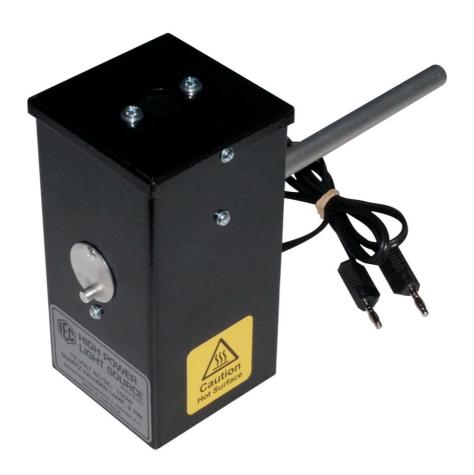

## **Description:**

The IEC High Power Light Source is used as a convenient source of very bright white light.

It can be viewed from either of two directions and each viewing hole has a swinging shutter.

The light source can be supported by clamping to the rod protruding from the rear of the body.

Power connection to the lamp is by 4mm banana sockets at the lower edge of the housing.

The lamp runs from 12V.AC or DC and draws about 8.3 amps

The lamp is Quartz Halogen, 2 pin, 12V. 100W Supplied complete with lamp, cable and stackable banana plugs.

Lamp Type: 12v 100W 2 pin, quartz halogen, lateral filament, PA2043-001.

Length: 76mm Width: 76mm Height: 153mm Rod: 150mm Weight: 5.6kg