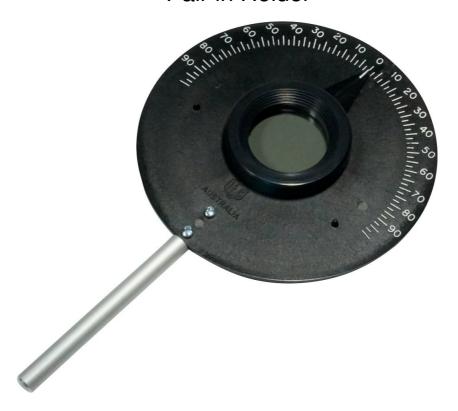

## **Description:**

Linear Polarisers mounted in a graduated holder to control the polarisation effect on an Optical Bench. The transmission is 38% when polaroids are aligned. When misaligned at 90°, the transmission reduces to less than 0.2% (almost complete blackout).

By holding the front ring, the pointer can be moved to  $\pm$ 00 from alignment which rotates one of the filters relative to the other filter to change the transmission from maximum to minimum.

With strong metal stem for holding in a clamp or on an Optical Bench.