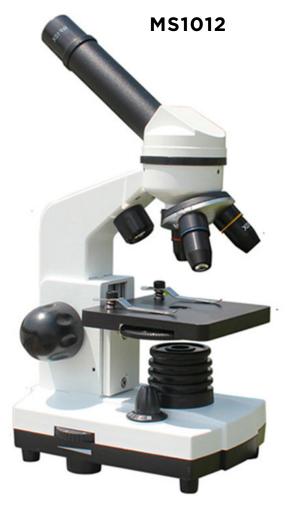

## Portable Biological Microscope 4x, 10x, 40x, LED Illumination

- 4x, 10x, 40x Objective Lens
- WF 10x/20mm Eyepieces
- Upper & Lower LED Light
- 3 AAA Batteries
- Optional DC Power Plug

The MS1012 is a versatile and compact microscope designed for easy use in various settings. It features three objective lenses with magnifications of 4x, 10x, and 40x, allowing users to observe specimens at different levels of detail.

## **Product Specifications**

| Head          | Monocular                        |
|---------------|----------------------------------|
| Eyepiece      | Wide Field 10x/20mm              |
| Magnification | 4x, 10x, 40x Objective Lens      |
| Illumination  | Upper and Lower LED light source |
| Batteries     | 3 x AA Batteries                 |
| Power Supply  | Optional DC Plug Pack Available  |