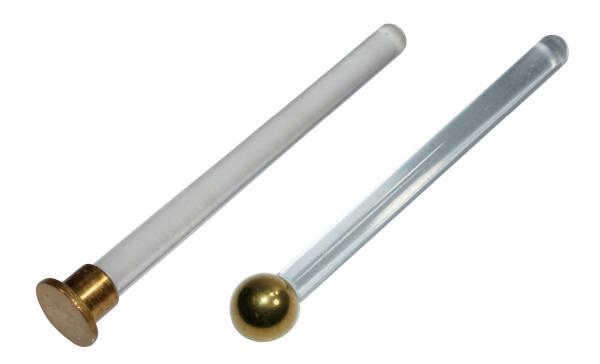

## **Description:**

The classic Proof Plane is a 20mm diameter metal disc or metal sphere attached to a insulating handle. It is used to collect electrostatic charges from devices and to deposit them on other devices.

Design can be either brass or aluminium alloy and the handle can be either acrylic or polystyrene. Performance is exactly the same.

| EM2520-001 | Length: 140mm | Diameter: 20mm | Weight:: 22g |
|------------|---------------|----------------|--------------|
| EM2521-001 | Length: 140mm | Diameter: 20mm | Weight:: 40g |