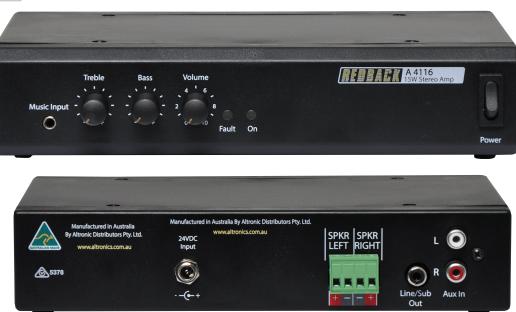

#### Figure 1: Front Panel Layout

- 1) 3.5mm Input
- 2) Treble Control
  3) Bass Control
- 4) Volume Control
- 5) Fault Indicator
- 6) Power Indicator
- 7) Power Switch

#### Figure 2: Rear Panel Layout

24V DC Power Input
 Speaker Connection
 Line/Sub Output
 Auxilliary Input

3

4

2