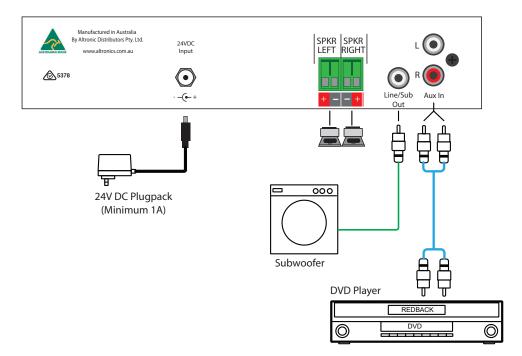

#### Figure 3: Connection Diagram

The figure below illustrates a typical installation.

Note: The Aux input will be disconnected when a source is connected to the 3.5mm music input on the front panel.