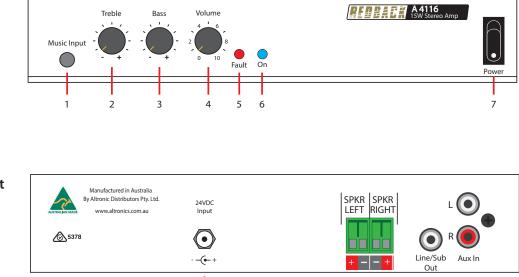

#### Figure 1: Front Panel Layout

- 1) 3.5mm Input
- 2) Treble Control
  3) Bass Control
- 4) Volume Control
- 5) Fault Indicator
- 6) Power Indicator
- 7) Power Switch

#### Figure 2: Rear Panel Layout

24V DC Power Input
 Speaker Connection
 Line/Sub Output
 Auxilliary Input

3

4

2