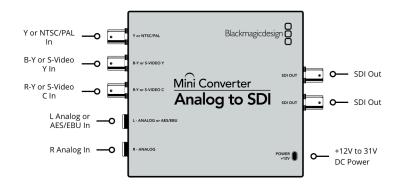

# Mini Converter Analog to SDI

The ideal solution for converting analog component, s-video, NTSC/PAL composite to SDI video. Audio can be embedded from balanced analog or AES/EBU inputs. Now you can convert analog devices such as Betacam SP, VHS, set top boxes, gaming consoles and HDV cameras to incredible quality SD/HD-SDI video.

### Connections

**SDI Video Outputs** 2 x SDI Video Outputs.

Analog Video Inputs NTSC, PAL, S-Video and Component SD/HD input. Analog Audio Inputs 2 channels of balanced analog audio.

**Digital Audio Inputs** 2 channels of balanced AES/ EBU audio. **Multi Rate Support** Auto detection of SD or HD.