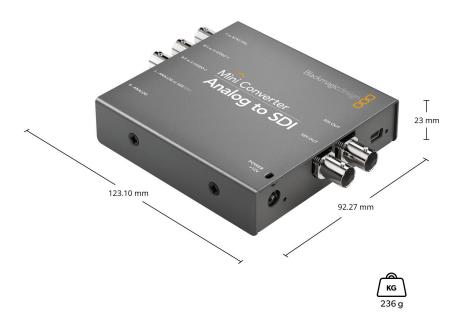

n standard sample rate of 48 kHz and 24 bit.

#### **SDI Color Precision**

4:2:2

## SDI Color Space

**SDI Auto Switching** Automatically follows format of analog input. Analog Color Space

Analog Color Precision 4:2:2

### Software

### Software Control

Mac<sup>™</sup> and Windows<sup>™</sup> software upgrade via USB.

**Internal Software Upgrade** Via included updater application.

### Power Requirements

### Power Supply

+12V universal power supply included with international socket adapters for all countries. Cable tie point. **Power Consumption** 6.50 Watts

**Operational Voltage Range** 12 - 31V DC

### Settings Control

Mini Switches or USB software.

### **Operating Systems**



Mac 10.15 Catalina, Mac 11.1 Big Sur or later.



Windows 10, 64-bit.

### Physical Specifications



### Environmental Specifications

**Operating temperature** 0° to 40° C (32° to 104° F) **Storage temperature** -20° to 45° C (-4° to 113° F) **Relative Humidity** 0% to 90% non-condensing

What's Included

Mini Converter Analog to SDI 12V AC adapter with international socket adapters for all countries.

### Warranty

3 Year Limited Manufacturer's Warranty.

All items on this website are copyright Blackmagic Design Pty. Ltd. 2022, all rights reserved. All trademarks are property of their respective owners. MSRP includes GST and excludes shipping costs. This website uses remarketing services to advertise on third party websites to previous visitors to our site. You can opt out at any time by changing cookie settings. <u>Privacy Policy</u>

Blackmagic Design Authorized Reseller